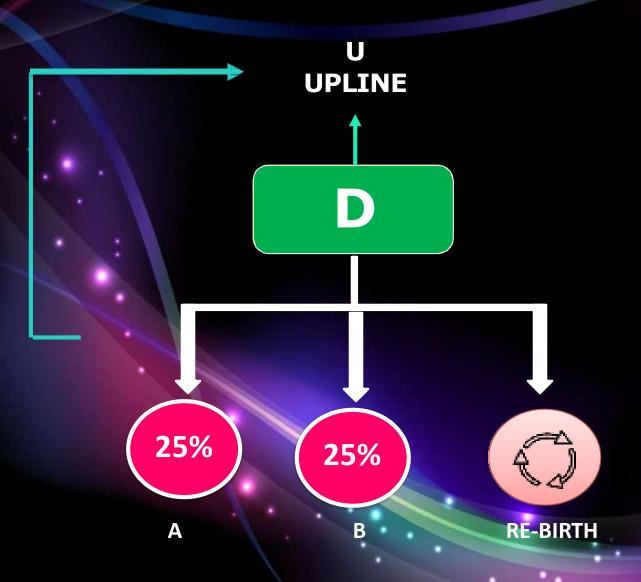

# How W3 Works?

- 1) You will get working income from W3
- 2) You will get 25% from every A,B Position
- 3) 3<sup>rd</sup> id Rebirth