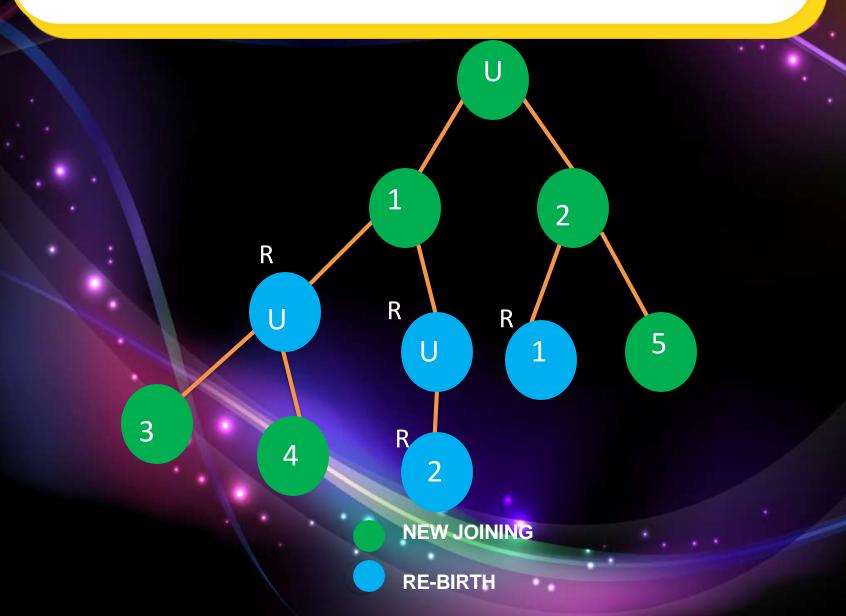

# How W3 Works?

- 1) You will get working income from W3
- 2) You will get 25% from every A,B Position
- 3) 3<sup>rd</sup> id Rebirth

Apartfromnewmemberonboarding,
exiting members will also occup
y new
position again & again in respecti
ve pool.

| POOL<br>32764 | SPONSOR          |
|---------------|------------------|
| 32764         |                  |
| <i></i>       | 8191             |
| 81910         | 20744.5          |
| 163820        | 40955            |
| 327640        | 81910            |
| 606134        | 151800.5         |
|               | 163820<br>327640 |