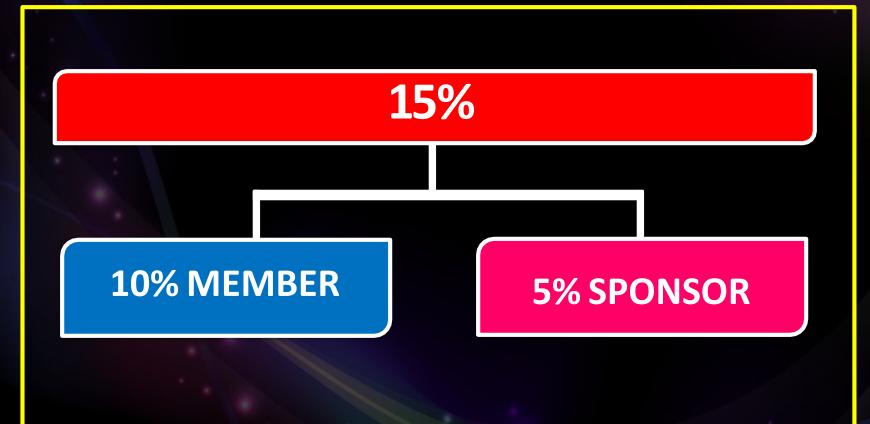

# 100% DISTRIBUTION **Trust Royal infinity SPONSOR INCOME - 25% W 3 INCOME – 25%** MAGICAL POOLINCOME – 15% **Trust Royal infinity LEVEL INCOME – 10% ROYA LITY INCOME – 7.5% DIVIDENT INCOME - 17.5%**