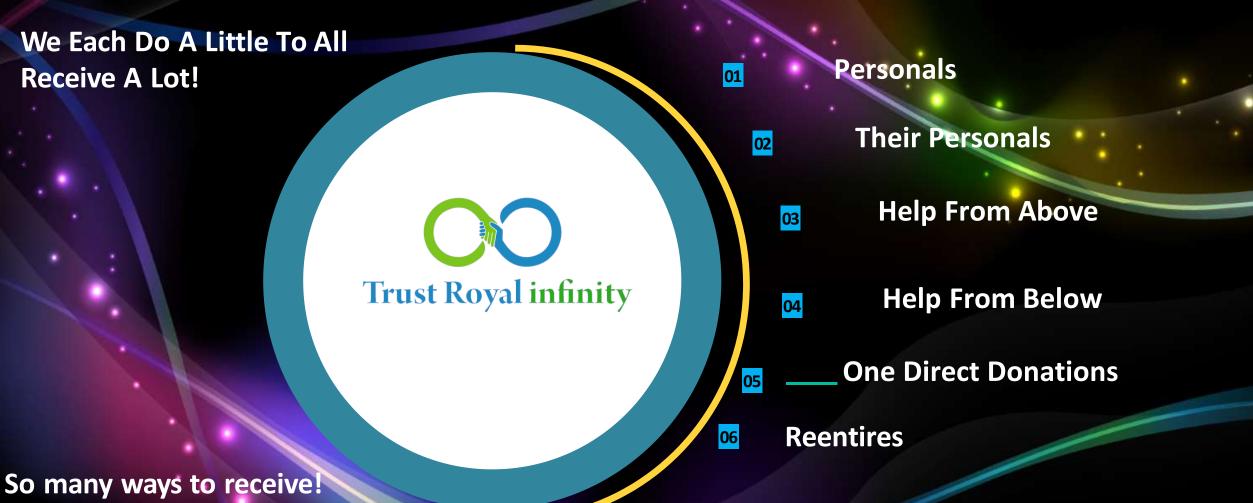

## 6 Ways To Receive Donations!

So many ways to receive The donations might never stop coming in!